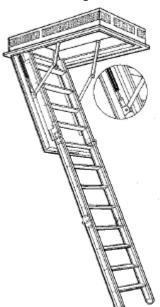

## Ladder description:

The aluminium ladder is 3-part (4-part) folding and fitting on the trap door when folded.

Each section has 4 treads. The ladder is guaranteed for 150 kg.

The latter section, placed on the trapdoor, has a wider side (110 mm), while other sections are 82 mm wide, which provides more secure and easier access to the attic.

## Accessories:

Hand rail