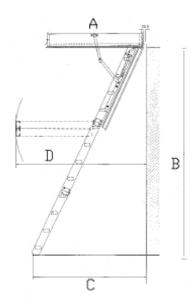

ladder width (including the sides) 435 mm. tread 35 x 73 mm ladder side on the trap door 110 mm ladder side (other sections) 82 mm distance between the treads 237 mm

Height of the fold up ladder ceiling height 2620 mm ceiling height 3280 mm

from the bottom of the casing 349 mm 1 009 mm

(including the trap door)

290 mm 950 mm ladder only

## Others:

Ladders placement on the floor at the different ceiling heights (in mm)

:

|           |              | _         |
|-----------|--------------|-----------|
| B:ceiling | C:placement  | D:passage |
| height    | on the floor |           |
| 2400      | 1340         | 1630      |
| 2500      | 1395         | 1630      |
| 2620      | 1460         | 1630      |
| 3280      | 1710         | 1730      |